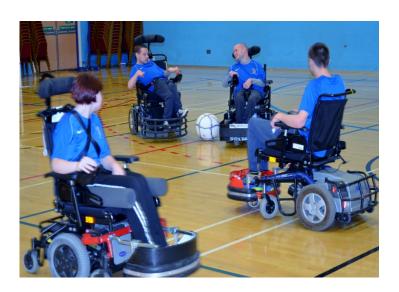

## **Powerchair Football Open Day**

Powerchair Football is a fast, dynamic sport that requires skill, tactical awareness and teamwork. It is suitable for those with physical impairments who are interested in taking part in a team sport. The club is for all ages, genders and ability.