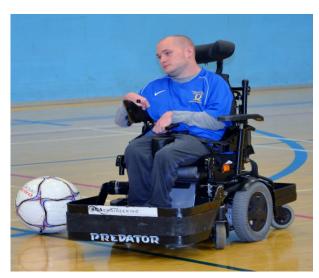

## **Powerchair Football Open Day**

Powerchair Football is a fast, dynamic sport that requires skill, tactical awareness and teamwork. It is suitable for those with physical impairments who are interested in taking part in a team sport. The club is for all ages, genders and ability.

Come and have a go at our open day!

Sunday 14th June 10:30 – 14:30

Leisure @ Cheltenham, Tommy Taylors Lane, Cheltenham, GL50 4RN

Qualified coaches will be there to introduce you to the sport.

No previous experience required.